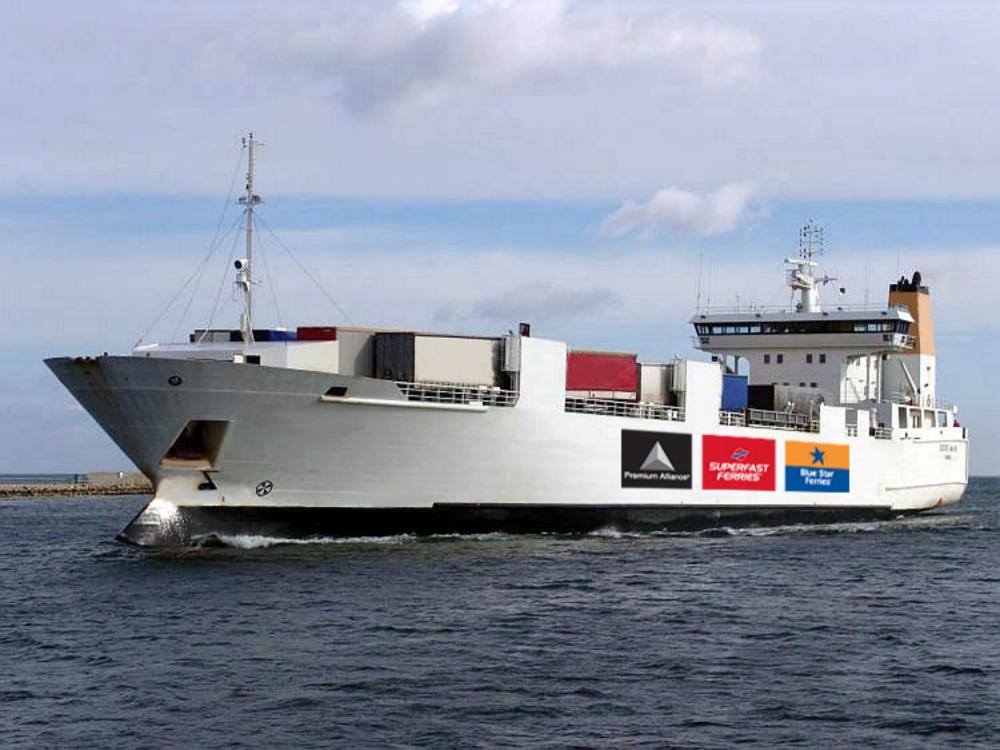

## DEPLOYMENT OF RORO MARIN ON THE PATRAS-VENICE-PATRAS ROUTE

The Board of Directors of Attica Group announces the deployment of its RoRo Marin which belongs to Attica's RoRo division on the Patras-Venice (Porto Marghera)-Patras route effective as of 10<sup>th</sup> February, 2007.

The RoRo Marin will complement Attica Group's four Superfast Ferries and one Blue Star ferry which connect daily Patras and Igoumenitsa to the ports of Bari and Ancona in the Greece – Italy route in the Adriatic Sea.